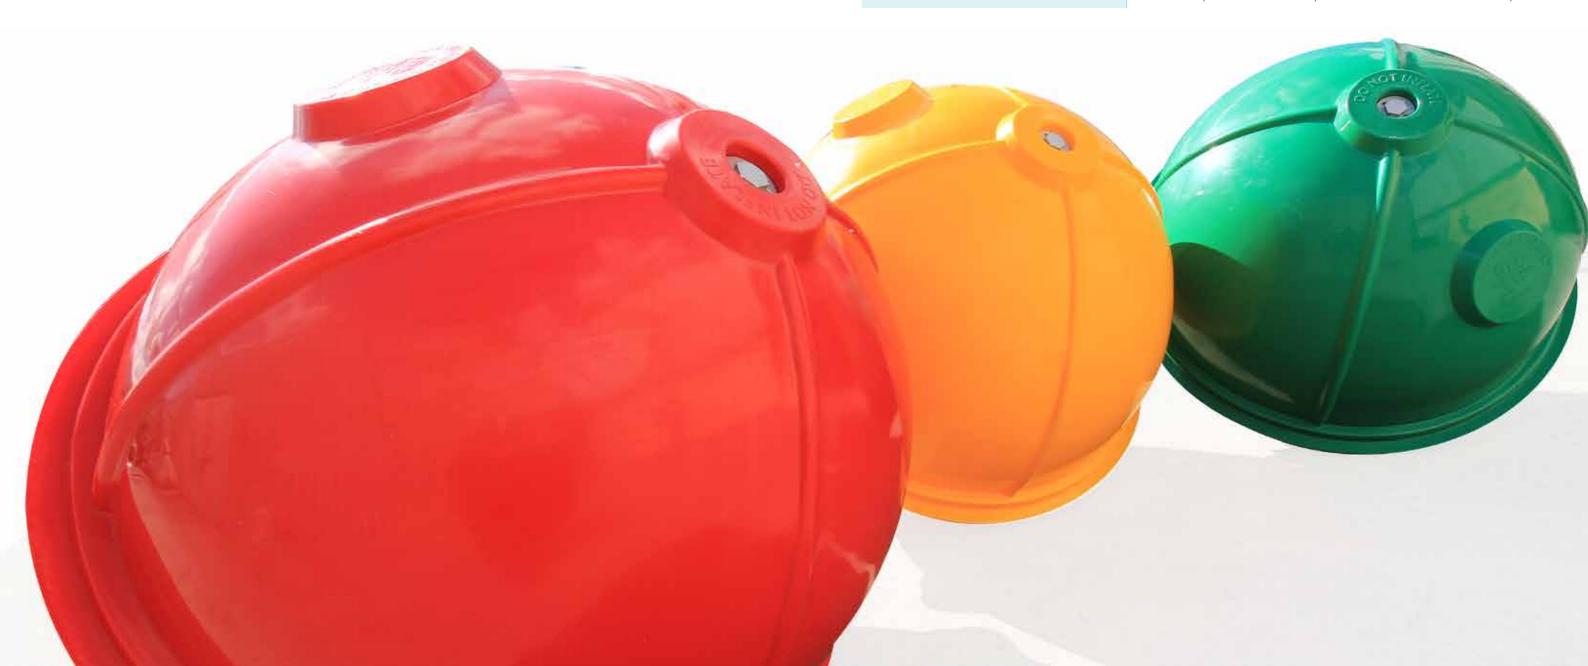

## **Beach Marker Buoys**

Our Beach Marker Buoys offer a high visibility lightweight solution ideal for marking navigation channels, small ports and inner harbours, inland water ways and beach areas for the safe marking of swim zones and jet ski channels. Our Beach Marker Buoys are fully recyclable and are manufactured from marine grade virgin polyethylene. Available foam filled if required.

## Features & Benefits:

- Manufactured from marine grade (UV stabilised) virgin polyethylene
- Small and lightweight, easy to handle
- Optional mould in graphics (signs or words etc.)
- Available in colours: Green, Red, White, Orange and Yellow
- Foam filling available
- Manufactured using 100% recyclable material